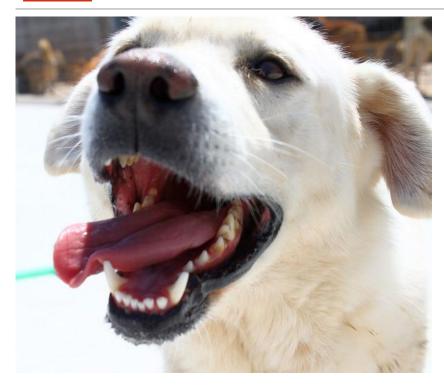

## Chipiron

Nombre: Chipiron Clase: Perro Desde: 6-2-2014 Sexo: Macho

Edad: 16 años y 11 meses Raza: Mestizo Labrador

Tamaño : Grande Peso : 32 kls. Altura: 65 cms

Localidad: Socuéllamos

**Descripción :** Cuando se nos dio el aviso de chipiron, estaba en el campo y no se dejaba tocar estaba muerto del miedo. Al dia siguiente la señora que lo recogio decidio quedarselo. Al mes le dio un infarto y no pudo seguir haciendose cargo de el.